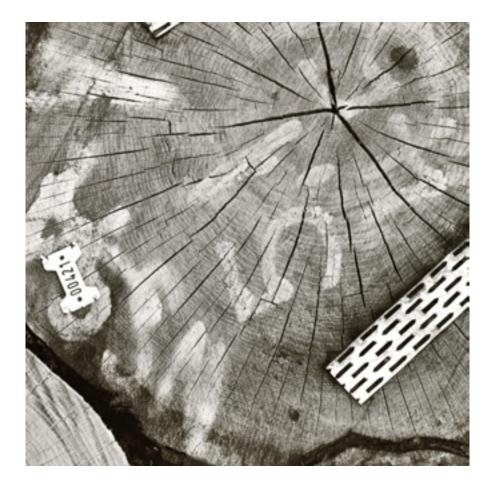

Muebles y Maderas de Nueva Linea S.L. | Olalde s/n – Urrestilla | 20730 Azpeitia (Guipúzcoa)





#### Woodtypes

#### Grading Oak



Oak

Walnut

Iroko

Teak

Wengé and more



Select -

Harmony -

Legend -

Heritage -

#### Customizing Colours









## Customizing Colours



#### Customizing Colours



#### top-layer

We select the best raw materials from sustainable forests



#### composition

Top layer – French/German Oak and other species

Construction layer- Birch plywood (to ensure greater dimensional stability)

Counterdraw - Oak (to balance the construction)

# 2-layer 3+9mm 3+12mm 6+15mm 3-layer 4+9+3mm 4+12+3mm

others according to requirements/ specifications

# customizing selections/gradings special selection with our customers



#### treatment

#### finish

Different brushings

Handscraping/handplaning

Nartural dry



Varnish

UV-Oil

Oxidative Oil

Hardwax Oils

High Traffic finishes

#### customised finishes & treatments



## special designs & pattern



#### designs & pattern / marquetry & inlays according Designer/architects wishes

















































#### instalation

Full bonding: recommended

Floating: as lon