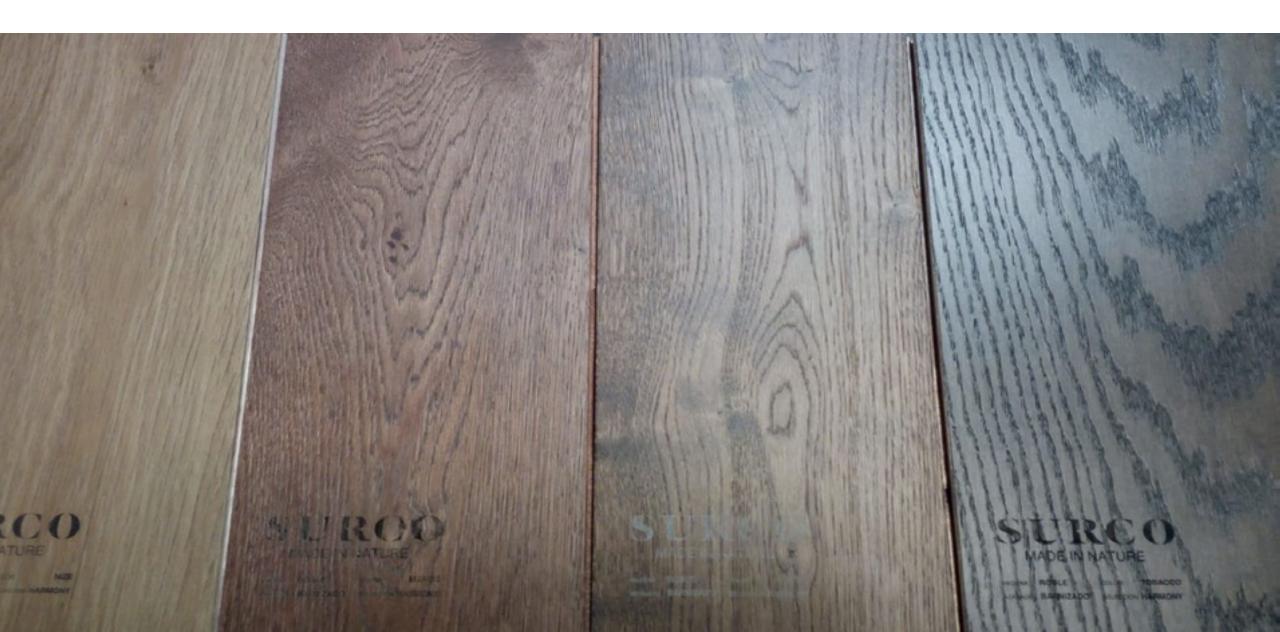

Muebles y Maderas de Nueva Linea S.L. | Olalde s/n – Urrestilla | 20730 Azpeitia (Guipúzcoa)





#### Woodtypes

#### Grading Oak



Oak

Walnut

Iroko

Teak

Wengé and more



Select -

Harmony -

Legend -

Heritage -

#### Customizing Colours









## Customizing Colours



#### Customizing Colours



#### top-layer

We select the best raw materials from sustainable forests



#### composition

Top layer – French/German Oak and other species

Construction layer- Birch plywood (to ensure greater dimensional stability)

Counterdraw - Oak (to balance the construction)

# 2-layer 3+9mm 3+12mm 6+15mm 3-layer 4+9+3mm 4+12+3mm

others according to requirements/ specifications

# customizing selections/gradings special selection with our customers



#### treatment

#### finish

Different brushings

Handscraping/handplaning

Nartural dry



Varnish

UV-Oil

Oxidative Oil

Hardwax Oils

High Traffic finishes

#### customised finishes & treatments



## special designs & pattern



#### designs & pattern / marquetry & inlays according