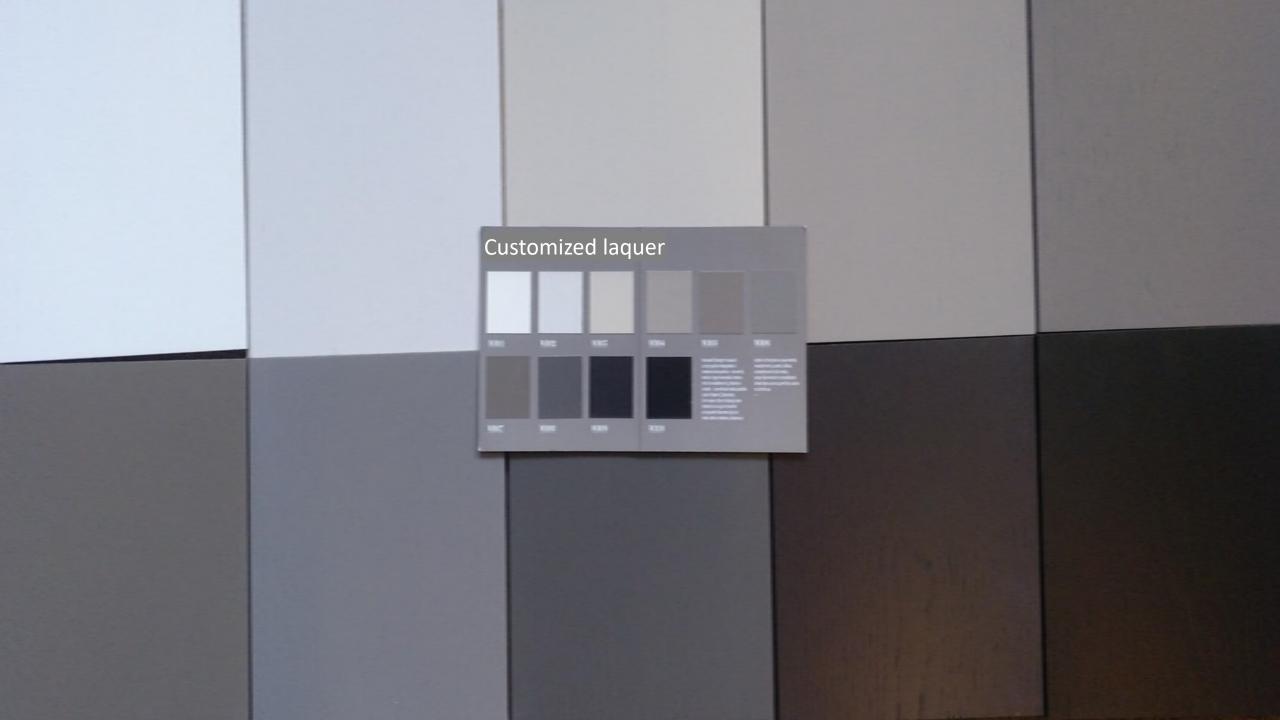

Muebles y Maderas de Nueva Linea S.L. | Olalde s/n – Urrestilla | 20730 Azpeitia (Guipúzcoa)





#### Woodtypes

#### Grading Oak



Oak

Walnut

Iroko

Teak

Wengé and more



Select -

Harmony -

Legend -

Heritage -

#### Customizing Colours









## Customizing Colours



#### Customizing Colours



#### top-layer

We select the best raw materials from sustainable forests



#### composition

Top layer – French/German Oak and other species

Construction layer- Birch plywood (to ensure greater dimensional stability)

Counterdraw - Oak (to balance the construction)

# 2-layer 3+9mm 3+12mm 6+15mm 3-layer 4+9+3mm 4+12+3mm

others according to requirements/ specifications

# customizing selections/gradings special selection with our customers



#### treatment

#### finish

Different brushings

Handscraping/handplaning

Nartural dry



Varnish

UV-Oil

Oxidative Oil

Hardwax Oils

High Traffic finishes

#### customised finishes & treatments



## special designs & pattern



#### designs & pattern / marquetry & inlays according Design