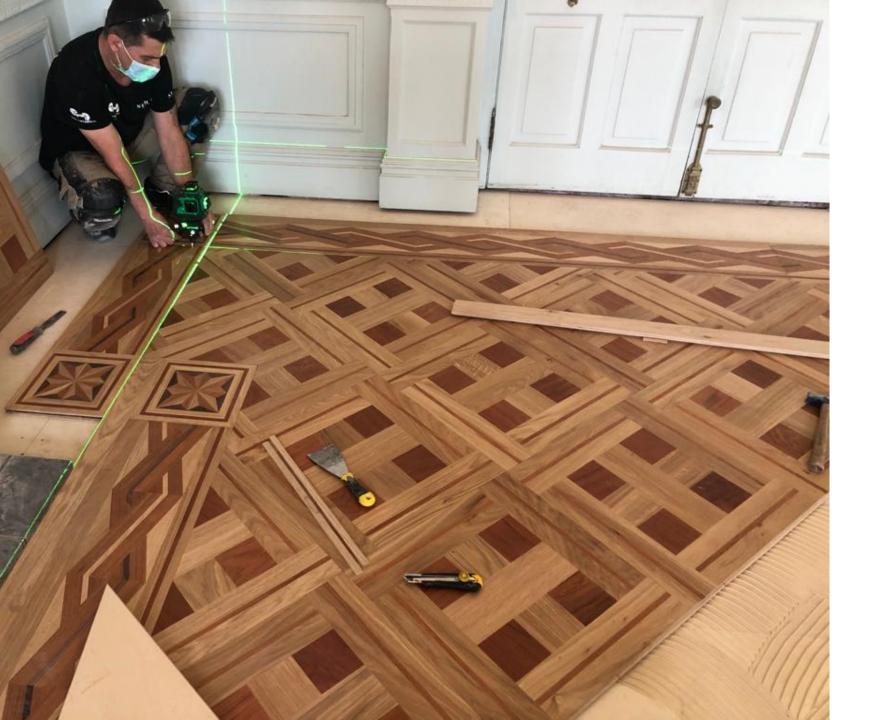

## special designs & pattern

#### designs & pattern / marquetry & inlays according Designer/architects wishes

#### instalation

Full bonding: recommended

Floating: as long as the boards does not exceed 190mm in widths

Nailed/screwed on subconstruction

Compatible with underfloor heating and cooling

Crie.