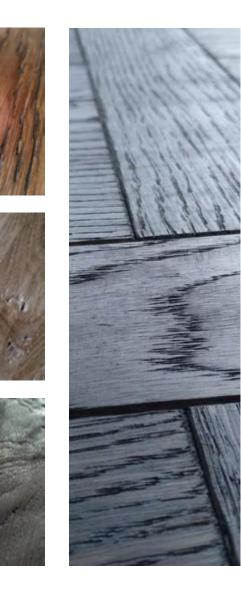

n – Urrestilla | 20730 Azpeitia (Guipúzcoa)





#### Woodtypes

#### Grading Oak



Oak

Walnut

Iroko

Teak

Wengé and more



Select -

Harmony -

Legend -

Heritage -

#### Customizing Colours









## Customizing Colours



#### Customizing Colours



#### top-layer

We select the best raw materials from sustainable forests



#### composition

Top layer – French/German Oak and other species

Construction layer- Birch plywood (to ensure greater dimensional stability)

Counterdraw - Oak (to balance the construction)

# 2-layer 3+9mm 3+12mm 6+15mm 3-layer 4+9+3mm 4+12+3mm

others according to requirements/ specifications

# customizing selections/gradings special selection with our customers



#### treatment

#### finish

Different brushings

Handscraping/handplaning

Nartural dry



Varnish

UV-Oil

Oxidative Oil

Hardwax Oils

High Traffic finishes

#### customised finishes & treatments



## special designs & pattern



#### designs & pattern / marquetry & inlays according Designer/architects wishes

















































#### instalation

Full bonding: recommended

Floating: as long as the boards does not exceed 190mm in widths

Nailed/screwed on subconstruction

Compatible with underfloor heating and cooling



Crie.

#### complementaries

- Staircases and nosing
- Skirtings
- Acoustic solutions
- Interior (doors / furniture / tables/...)
- Paneling and cladding
- …and much more.





#### Muebles y Maderas de Nueva Linea S.L.

Olalde s/n – Urrestilla | 20730 Azpeitia (Guipúzcoa) T: 943 813 758

contact@surcoparquet.com | www.surcoparqu