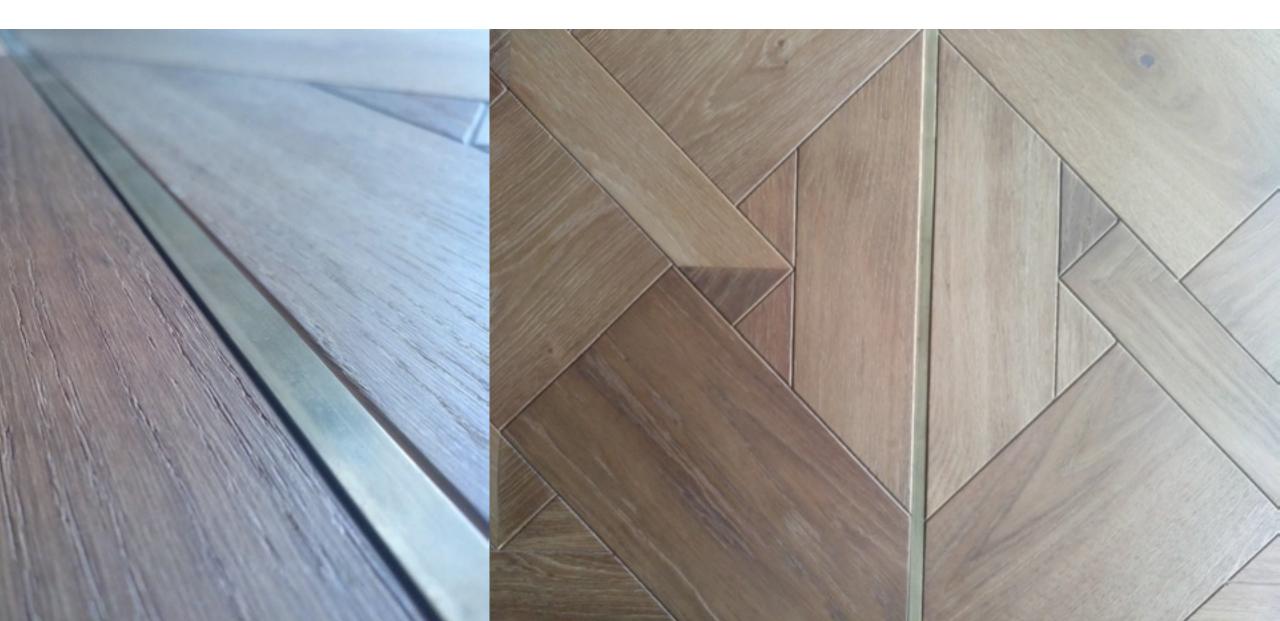

#### instalation

Full bonding: recommended

Floating: as long as the boards does not exceed 190mm in widths

Nailed/screwed on subconstruction

Compatible with underfloor heating and cooling

Crie.