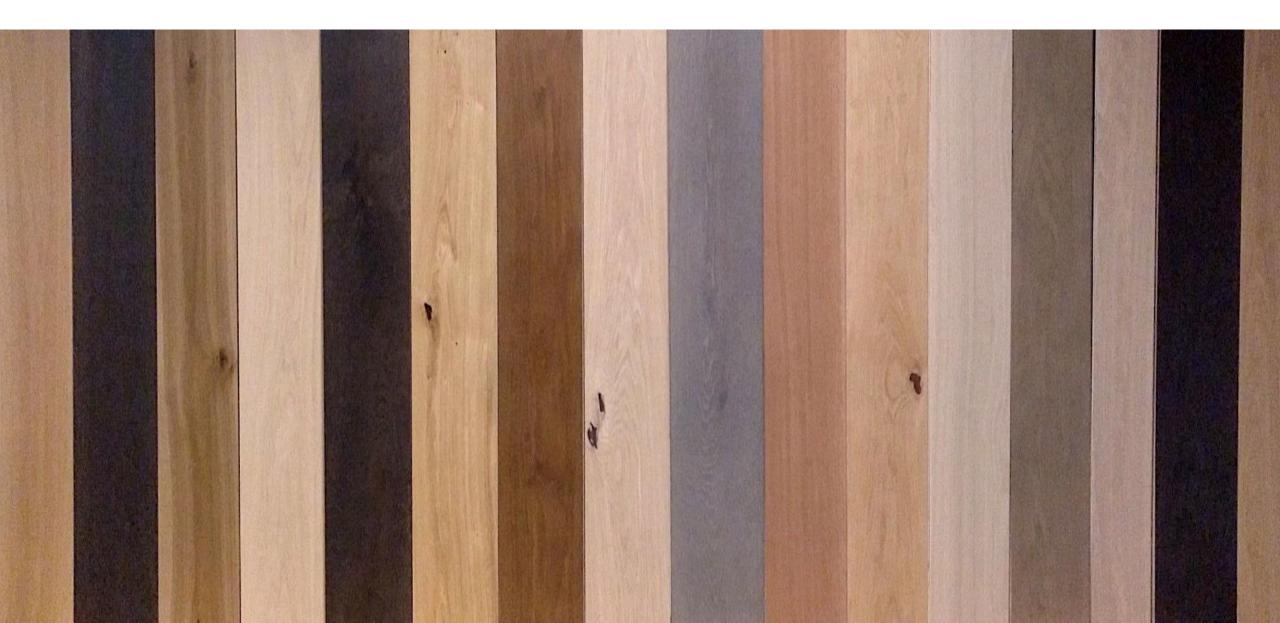

#### Grading Oak

Oak

Walnut

Iroko

Teak

Wengé and more

Select -

Harmony -

Legend -

Heritage -