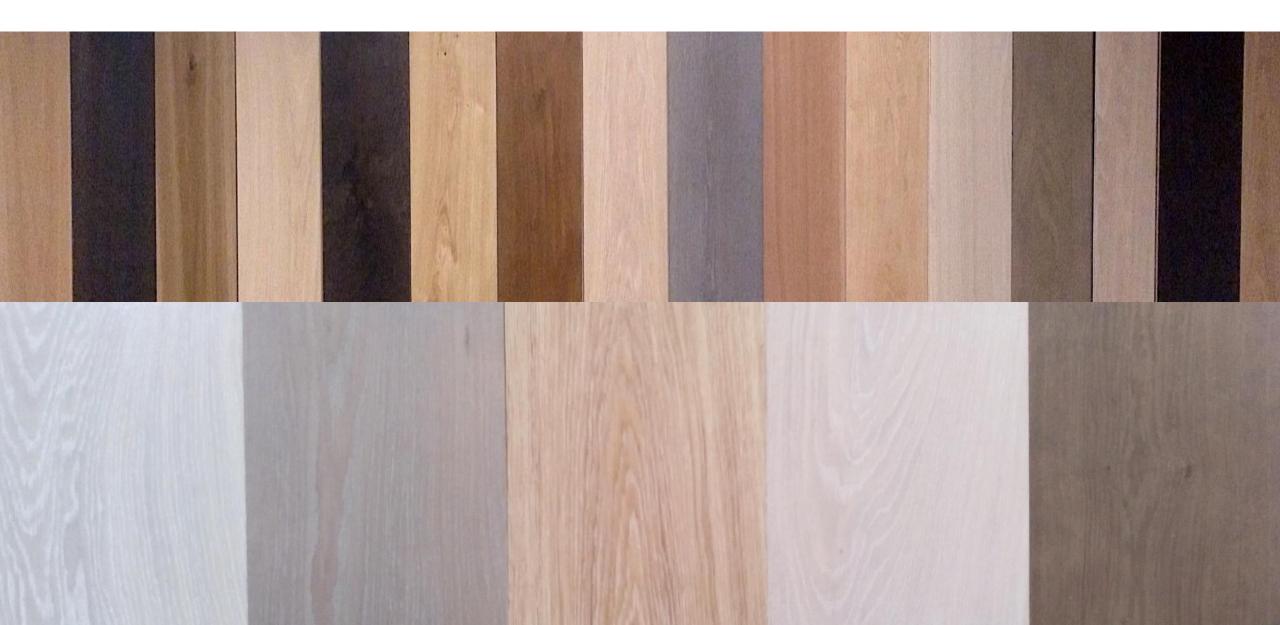

Muebles y Maderas de Nueva Linea S.L. | Olalde s/n – Urrestilla | 20730 Azpeitia (Guipúzcoa)





#### Woodtypes

#### Grading Oak



Oak

Walnut

Iroko

Teak

Wengé and more



Select -

Harmony -

Legend -

Heritage -

#### Customizing Colours









## Customizing Colours



#### Customizing Colours



#### top-layer

We select the best raw materials from sustainable forests



#### composition

Top layer – French/German Oak and other species

Construction layer- Birch plywood (to ensure greater dimensional stability)

Counterdraw - Oak (to balance the construction)

# 2-layer 3+9mm 3+12mm 6+15mm 3-layer 4+9+3mm 4+12+3mm

others according to requirements/ specifications

# customizing selections/gradings special selection with our customers



#### treatment

#### finish

Different brushings

Handscraping/handplaning

Nartural dry



Varnish

UV-Oil

Oxidative Oil

Hardwax Oils

High Traffic finishes

#### customised finishes & treatments



## special designs & pattern



#### designs & pattern / marquetry & inlays according Designer/architects wishes