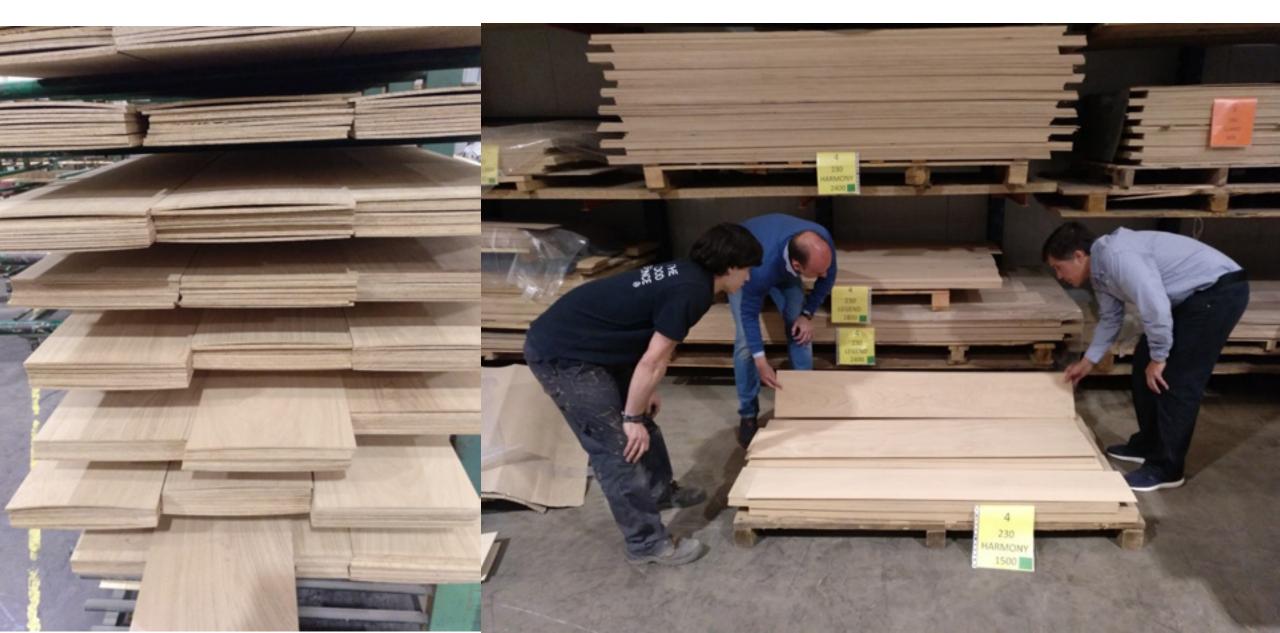

Muebles y Maderas de Nueva Linea S.L. | Olalde s/n – Urrestilla | 20730 Azpeitia (Guipúzcoa)





#### Woodtypes

#### Grading Oak



Oak

Walnut

Iroko

Teak

Wengé and more



Select -

Harmony -

Legend -

Heritage -

#### Customizing Colours









## Customizing Colours



#### Customizing Colours



#### top-layer

We select the best raw materials from sustainable forests



#### composition

Top layer – French/German Oak and other species

Construction layer- Birch plywood (to ensure greater dimensional stability)

Counterdraw - Oak (to balance the construction)

# 2-layer 3+9mm 3+12mm 6+15mm 3-layer 4+9+3mm 4+12+3mm

others according to requirements/ specifications

# customizing selections/gradings special selection with our customers



#### treatment

#### finish

Different brushings

Handscraping/handplaning

Nartural dry



Varnish

UV-Oil

Oxidative Oil

Hardwax Oils

High Traffic finishes

#### customised finishes & treatments



## special designs & pattern



#### designs & pattern / marquetry & inlays according Designer/architects wishes

















































#### instalation

Full bonding: recommended

Floating: as long as the boards does not exceed 190mm in widths

Nailed/screwed on subconstruction

Compatible with underfloor heating and cooling



Crie.

#### complementaries

- Staircases and nosing
- Skirtings
- Acoustic solutions
- Interior (doors / furniture / tables/...)
- Paneling and cladding
- …and much more.





#### Muebles y Maderas de Nueva Linea S.L.

Olalde s/n – Urres