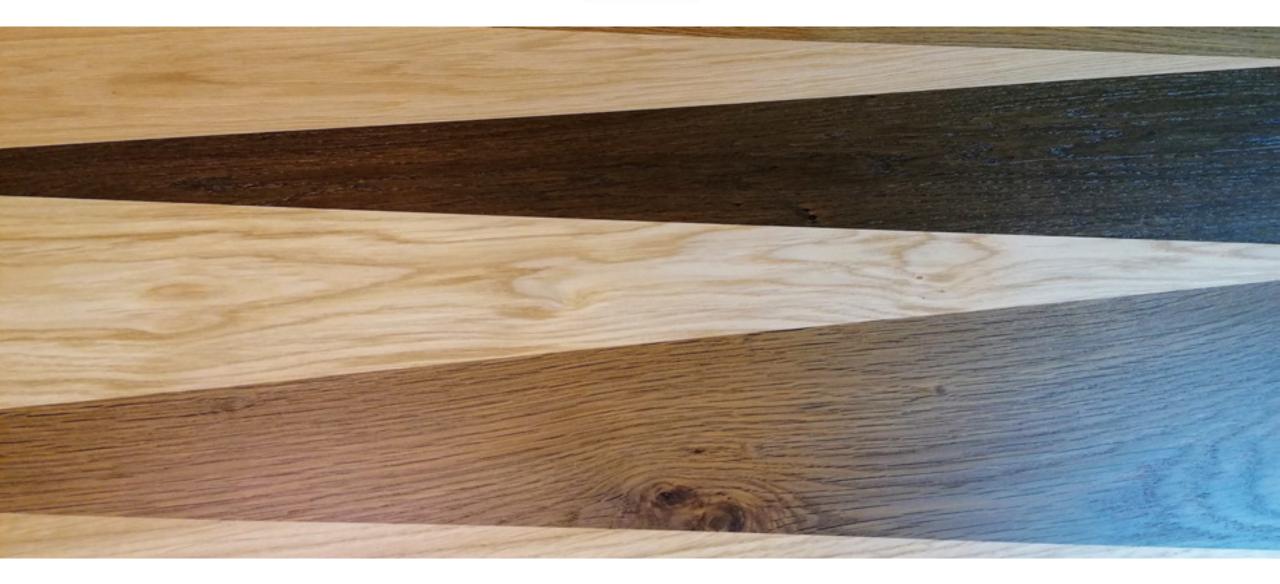

Muebles y Maderas de Nueva Linea S.L. | Olalde s/n – Urrestilla | 20730 Azpeitia (Guipúzcoa)





#### Woodtypes

#### Grading Oak



Oak

Walnut

Iroko

Teak

Wengé and more



Select -

Harmony -

Legend -

Heritage -

#### Customizing Colours









## Customizing Colours



#### Customizing Colours



#### top-layer

We select the best raw materials from sustainable forests



#### composition

Top layer – French/German Oak and other species

Construction layer- Birch plywood (to ensure greater dimensional stability)

Counterdraw - Oak (to balance the construction)

# 2-layer 3+9mm 3+12mm 6+15mm 3-layer 4+9+3mm 4+12+3mm

others according to requirements/ specifications

# customizing selections/gradings special selection with our customers



#### treatment

#### finish

Different