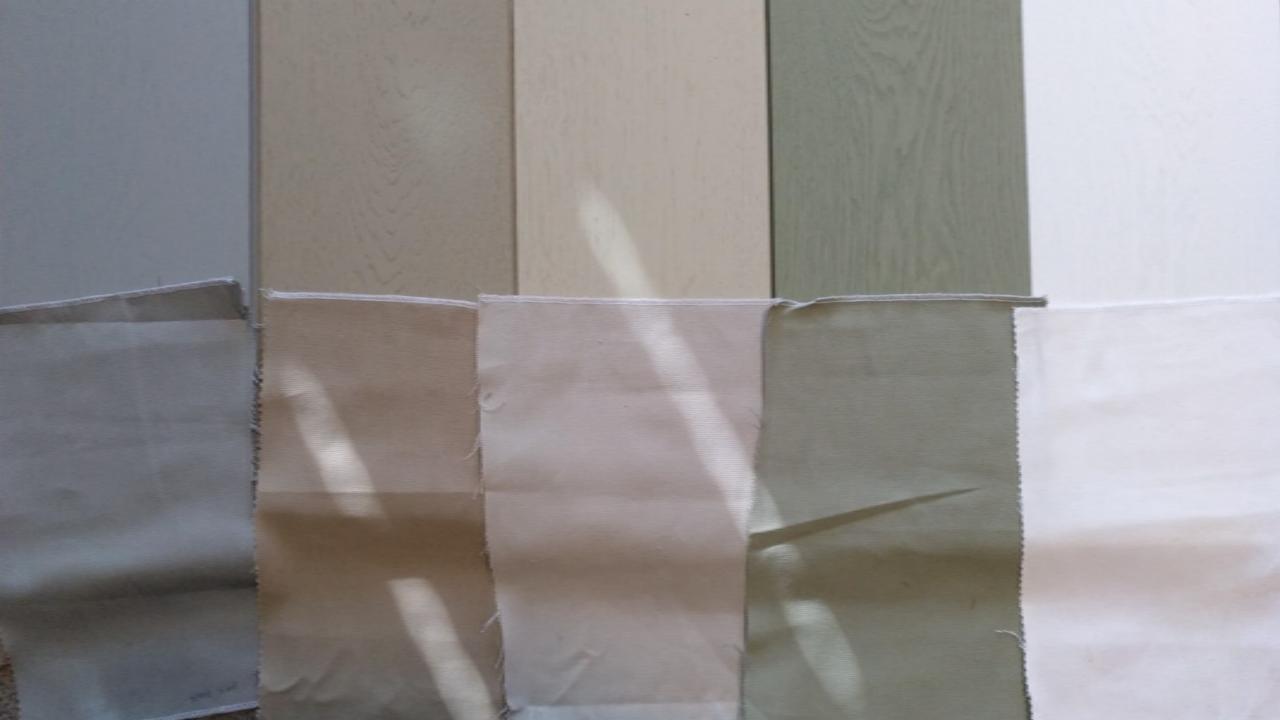

Muebles y Maderas de Nueva Linea S.L. | Olalde s/n – Urrestilla | 20730 Azpeitia (Guipúzcoa)





#### Woodtypes

#### Grading Oak



Oak

Walnut

Iroko

Teak

Wengé and more



Select -

Harmony -

Legend -

Heritage -

#### Customizing Colours









## Customizing Colours



#### Customizing Colours



#### top-layer

We select the best raw materials from sustainable forests



#### composition

Top layer – French/German Oak and other species

Construction layer- Birch plywood (to ensure greater dimensional stability)

Counterdraw - Oak (to balance the construction)

# 2-layer 3+9mm 3+12mm 6+15mm 3-layer 4+9+3mm 4+12+3mm

others according to requirements/ specifications

# customizing selections/gradings special selection with our customers



#### treatment

#### finish

Different brushings

Handscraping/handplaning

Nartural dry



Varnish

UV-Oil

Oxidative Oil

Hardwax Oils

High Traffic finishes

#### customised finishes & treatments



## special designs & pattern



#### designs & pattern / marquetry & inlays according Desi